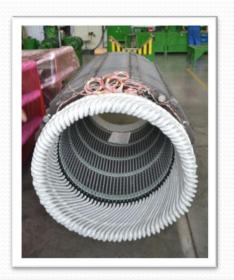

### **Electric Motors**

- Three phase induction motors
- Low Voltage all sizes up to 2 MW, IC411,IC611 and IC511
- Middle voltage squirrel cage up to 25 MW, slipring up to 3,5 MW IC511,IC611 and IC411 up to 2 MW
- Ex-proof motors up to 10 MW
- Mounting IMB3, IMV1 and others
- Special oil rigs motors up to 1,2 MW
- Custom made motors

## **Electric Motors**