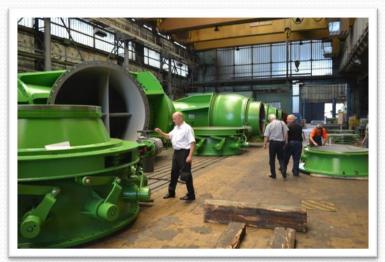

### Pumps

- Double-suction, split-cased centrifugal pumps
  - for clean water up to 80 degrees
- Inclined shaft pumps (40-45 degrees)
- Axial flow pumps (adjustable blades)
  For large drainage and irrigation
- Mixed flow pumps
  For power stations, industrial plants
- Multi stage pumps

# **Pumps**