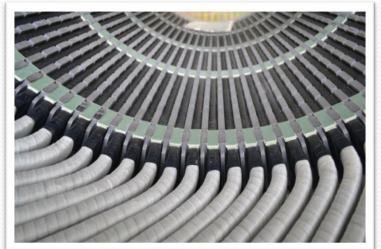

### **Electric Motors**

- Three phase induction motors
- Low Voltage all sizes up to 2 MW, IC411,IC611 and IC511
- Middle voltage squirrel cage up to 25 MW, slipring up to 3,5 MW IC511,IC611 and IC411 up to 2 MW
- Ex-proof motors up to 10 MW
- Mounting IMB3, IMV1 and others
- Special oil rigs motors up to 1,2 MW
- Custom made motors

## **Electric Motors**