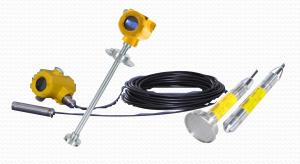

## Measuring Instruments

 Devices for pressure measurement or level measurement in open tank

• Devices for measurement of difference pressure or level in pressure tanks

• Hydrostatic level probe

• Devices for flow measurement

• Display, digital indicators, data loggers

• Temperature sensors and transmittters

• Diaphragm seals

• Valves

• Electropneumatic positioner