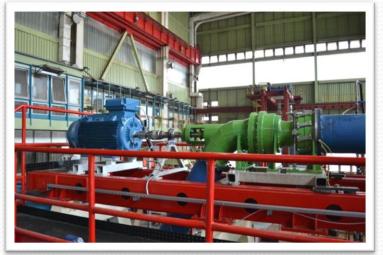

### Pumps

- Double-suction, split-cased centrifugal pumps
  - for clean water up to 80 degrees
- Inclined shaft pumps (40-45 degrees)
- Axial flow pumps (adjustable blades)
  For large drainage and irrigation
- Mixed flow pumps
  For power stations, industrial plants
- Multi stage pumps

# **Pumps**