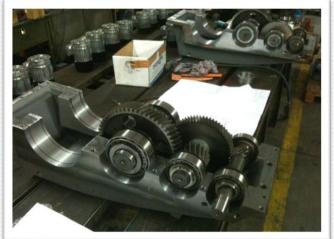

### **Gear Boxes**

- Helical gear units EZ, DZ, TZ, i=1.33
   10109, M<sub>t2</sub>=230 19000 Nm
- Planetary gear units, i=3.4 2000,
  M<sub>t2</sub>=150 14000 Nm
- Worm gear units **GMP**, i=7 120,  $M_{t2}$ =80 4300 Nm
- Double worm gear units DGMP, i=120 – 13440, M<sub>t2</sub>=120-6000 Nm
- Helical worm gear units GMZP, i=13.3 – 206, M<sub>t2</sub>=120 – 4300 Nm
- Flexible couplings, M<sub>tmax</sub>=150 18000 Nm

### **Gear Boxes**

 Parallel shaft helical gear units FG, i=3 – 8700, M<sub>t2</sub>=210 – 14500 Nm

 Helical bevel gear units KG, i=5 – 8700, M<sub>t2</sub>=95 – 20000 Nm

Helical worm gear units SG,
 i=3 – 3420, M<sub>t2</sub>=50 – 1350 Nm