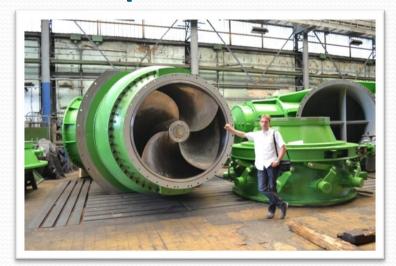

### Pumps

- Double-suction, split-cased centrifugal pumps
  - for clean water up to 80 degrees
- Inclined shaft pumps (40-45 degrees)
- Axial flow pumps (adjustable blades)
  For large drainage and irrigation
- Mixed flow pumps
  For power stations, industrial plants
- Multi stage pumps

# **Pumps**