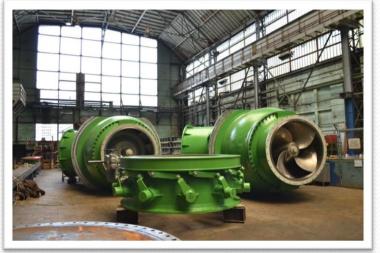

### Pumps

- Double-suction, split-cased centrifugal pumps
  - for clean water up to 80 degrees
- Inclined shaft pumps (40-45 degrees)
- Axial flow pumps (adjustable blades)
  For large drainage and irrigation
- Mixed flow pumps
  For power stations, industrial plants
- Multi stage pumps

# **Pumps**