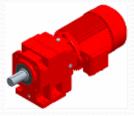

### **Gear Boxes**

- Helical gear units EZ, DZ, TZ, i=1.33
   10109, M<sub>t2</sub>=230 19000 Nm
- Planetary gear units, i=3.4 2000,
  M<sub>t2</sub>=150 14000 Nm
- Worm gear units **GMP**, i=7 120,  $M_{t2}$ =80 4300 Nm
- Double worm gear units DGMP, i=120 – 13440, M<sub>t2</sub>=120-6000 Nm
- Helical worm gear units GMZP, i=13.3 – 206, M<sub>t2</sub>=120 – 4300 Nm
- Flexible couplings, M<sub>tmax</sub>=150 18000 Nm

### **Gear Boxes**

 Parallel shaft helical gear units FG, i=3 – 8700, M<sub>t2</sub>=210 – 14500 Nm

 Helical bevel gear units KG, i=5 – 8700, M<sub>t2</sub>=95 – 20000 Nm

Helical worm gear units SG,
 i=3 – 3420, M<sub>t2</sub>=50 – 1350 Nm

 Helical gear units HG, i=3 – 8700, M<sub>t2</sub>=95 – 20000 Nm