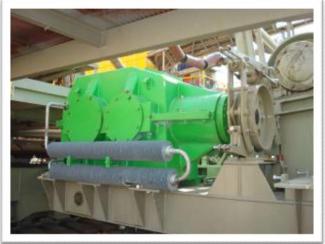

- Helical gear units EZ, DZ, TZ, i=1.33
   10109, M<sub>t2</sub>=230 19000 Nm
- Planetary gear units, i=3.4 2000,
  M<sub>t2</sub>=150 14000 Nm
- Worm gear units **GMP**, i=7 120,  $M_{t2}$ =80 4300 Nm
- Double worm gear units DGMP, i=120 – 13440, M<sub>t2</sub>=120-6000 Nm
- Helical worm gear units GMZP, i=13.3 – 206, M<sub>t2</sub>=120 – 4300 Nm
- Flexible couplings, M<sub>tmax</sub>=150 18000 Nm



### **Gear Boxes**



 Parallel shaft helical gear units FG, i=3 – 8700, M<sub>t2</sub>=210 – 14500 Nm



 Helical bevel gear units KG, i=5 – 8700, M<sub>t2</sub>=95 – 20000 Nm



Helical worm gear units SG,
 i=3 – 3420, M<sub>t2</sub>=50 – 1350 Nm



 Helical gear units HG, i=3 – 8700, M<sub>t2</sub>=95 – 20000 Nm



## Complete Power Transmission Engineering





## Custom made replicas











## Measuring Instruments

 Devices for pressure measurement or level measurement in open tank







• Devices for measurement of difference pressure or level in pressure tanks







• Hydrostatic level probe



• Devices for flow measurement



• Display, digital indicators, data loggers





• Temperature sensors and transmittters



• Diaphragm seals



• Valves



• Electropneumatic positioner





#### Contact

ALSTEK d.o.o.

Address:

Serbia – 24111 Subotica

**Brace Radic 148** 

phone: + 381 63 593 739

e-mail:

alstekoffice@alstek.net



## Thank you for your attention