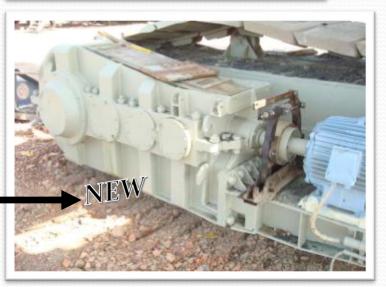

lical gear units EZ, DZ, TZ, i=1.33
   10109, M<sub>t2</sub>=230 19000 Nm
- Planetary gear units, i=3.4 2000,
  M<sub>t2</sub>=150 14000 Nm
- Worm gear units **GMP**, i=7 120,  $M_{t2}$ =80 4300 Nm
- Double worm gear units DGMP, i=120 – 13440, M<sub>t2</sub>=120-6000 Nm
- Helical worm gear units GMZP, i=13.3 – 206, M<sub>t2</sub>=120 – 4300 Nm
- Flexible couplings, M<sub>tmax</sub>=150 18000 Nm



### **Gear Boxes**



 Parallel shaft helical gear units FG, i=3 – 8700, M<sub>t2</sub>=210 – 14500 Nm



 Helical bevel gear units KG, i=5 – 8700, M<sub>t2</sub>=95 – 20000 Nm



Helical worm gear units SG,
 i=3 – 3420, M<sub>t2</sub>=50 – 1350 Nm



 Helical gear units HG, i=3 – 8700, M<sub>t2</sub>=95 – 20000 Nm



## Complete Power Transmission Engineering





## Custom made replicas











## Measuring Instruments

 Devices for pressure measurement or level measurement in open tank







• Devices for measurement of difference pressure or level in pressure tanks







• Hydrostatic level probe



• Devices for flow measurement



• Display, digital indicators, data loggers





• Temperature sensors and transmittters



• Diaphragm seals



• Valves



• Electropneumatic positioner





#### Contact

ALSTEK d.o.o.

Address:

Serbia – 24111 Subotica

**Brace Radic 148** 

phone: + 381 63 593 739

e-mail:

alstekoffice@alstek.net



## Thank you for your attention