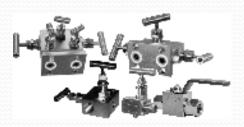

## Measuring Instruments

 Devices for pressure measurement or level measurement in open tank

• Devices for measurement of difference pressure or level in pressure tanks

• Hydrostatic level probe

• Devices for flow measurement

• Display, digital indicators, data loggers

• Temperature sensors and transmittters

• Diaphragm seals

• Valves

• Electropneumatic positioner