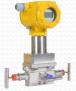

## Measuring Instruments

 Devices for pressure measurement or level measurement in open tank

• Devices for measurement of difference pressure or level in pressure tanks

• Hydrostatic level probe

• Devices for flow measurement