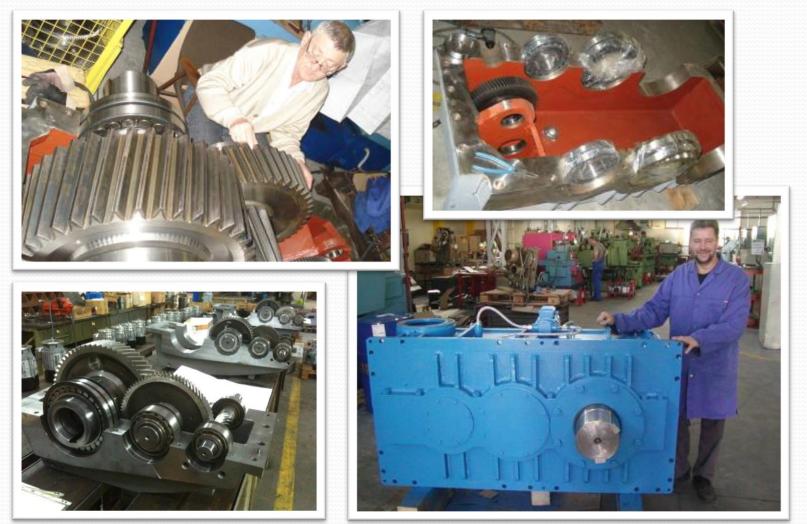

## **Gear Boxes**













- Helical gear units EZ, DZ, TZ, i=1.33
   10109, M<sub>t2</sub>=230 19000 Nm
- Planetary gear units, i=3.4 2000,
  M<sub>t2</sub>=150 14000 Nm
- Worm gear units **GMP**, i=7 120,  $M_{t2}$ =80 4300 Nm
- Double worm gear units DGMP, i=120 – 13440, M<sub>t2</sub>=120-6000 Nm
- Helical worm gear units GMZP, i=13.3 – 206, M<sub>t2</sub>=120 – 4300 Nm
- Flexible couplings, M<sub>tmax</sub>=150 18000 Nm



### **Gear Boxes**



 Parallel shaft helical gear units FG, i=3 – 8700, M<sub>t2</sub>=210 – 14500 Nm



 Helical bevel gear units KG, i=5 – 8700, M<sub>t2</sub>=95 – 20000 Nm



Helical worm gear units SG,
 i=3 – 3420, M<sub>t2</sub>=50 – 1350 Nm



 Helical gear units HG, i=3 – 8700, M<sub>t2</sub>=95 – 20000 Nm



## Complete Power Transmission Engineering





## Custom made replicas











## Measuring Instruments

 Devices for pressure measurement or level measurement in open tank







• Devices for measurement of difference pressure or level in pressure tanks







• Hydrostatic level probe



• Devices for flow measurement



• Display, digital indicators, data loggers





• Temperature sensors and transmittters



• Diaphragm seals



• Valves



• Electropneumatic positioner





#### Contact

ALSTEK d.o.o.

Address:

Serbia – 24111 Subotica

**Brace Radic 148** 

phone: + 381 63 593 739

e-mail:

alstekoffice@alstek.net



## Thank you for your attention