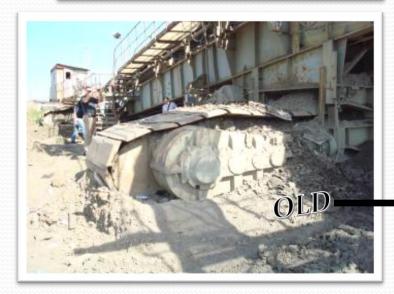

Helical gear units EZ, DZ, TZ, i=1.33
   10109, M<sub>t2</sub>=230 19000 Nm
- Planetary gear units, i=3.4 2000,
  M<sub>t2</sub>=150 14000 Nm
- Worm gear units **GMP**, i=7 120,  $M_{t2}$ =80 4300 Nm
- Double worm gear units DGMP, i=120 – 13440, M<sub>t2</sub>=120-6000 Nm
- Helical worm gear units GMZP, i=13.3 – 206, M<sub>t2</sub>=120 – 4300 Nm
- Flexible couplings, M<sub>tmax</sub>=150 18000 Nm



### **Gear Boxes**



 Parallel shaft helical gear units FG, i=3 – 8700, M<sub>t2</sub>=210 – 14500 Nm



 Helical bevel gear units KG, i=5 – 8700, M<sub>t2</sub>=95 – 20000 Nm



Helical worm gear units SG,
 i=3 – 3420, M<sub>t2</sub>=50 – 1350 Nm



 Helical gear units HG, i=3 – 8700, M<sub>t2</sub>=95 – 20000 Nm



## Complete Power Transmission Engineering





## Custom made replicas











## Measuring Instruments

 Devices for pressure measurement or level measurement in open tank







• Devices for measurement of difference pressure or level in pressure tanks







• Hydrostatic level probe



• Devices for flow measurement



• Display, digital indicators, data loggers





• Temperature sensors and transmittters



• Diaphragm seals



• Valves



• Electropneumatic positioner





#### Contact

ALSTEK d.o.o.

Address:

Serbia – 24111 Subotica

**Brace Radic 148** 

phone: + 381 63 593 739

e-mail:

alstekoffice@alstek.net



## Thank you for your attention