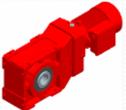

### **Gear Boxes**

- Helical gear units EZ, DZ, TZ, i=1.33
   10109, M<sub>t2</sub>=230 19000 Nm
- Planetary gear units, i=3.4 2000,
  M<sub>t2</sub>=150 14000 Nm
- Worm gear units **GMP**, i=7 120,  $M_{t2}$ =80 4300 Nm
- Double worm gear units DGMP, i=120 – 13440, M<sub>t2</sub>=120-6000 Nm
- Helical worm gear units GMZP, i=13.3 – 206, M<sub>t2</sub>=120 – 4300 Nm
- Flexible couplings, M<sub>tmax</sub>=150 18000 Nm

### **Gear Boxes**

 Parallel shaft helical gear units FG, i=3 – 8700, M<sub>t2</sub>=210 – 14500 Nm

 Helical bevel gear units KG, i=5 – 8700, M<sub>t2</sub>=95 – 20000 Nm

Helical worm gear units SG,
 i=3 – 3420, M<sub>t2</sub>=50 – 1350 Nm

 Helical gear units HG, i=3 – 8700, M<sub>t2</sub>=95 – 20000 Nm