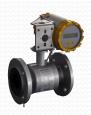

## Measuring Instruments

 Devices for pressure measurement or level measurement in open tank

• Devices for measurement of difference pressure or level in pressure tanks

• Hydrostatic level probe

• Devices for flow measurement