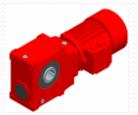

### **Gear Boxes**

- Helical gear units EZ, DZ, TZ, i=1.33
   10109, M<sub>t2</sub>=230 19000 Nm
- Planetary gear units, i=3.4 2000,
  M<sub>t2</sub>=150 14000 Nm
- Worm gear units **GMP**, i=7 120,  $M_{t2}$ =80 4300 Nm
- Double worm gear units DGMP, i=120 – 13440, M<sub>t2</sub>=120-6000 Nm
- Helical worm gear units GMZP, i=13.3 – 206, M<sub>t2</sub>=120 – 4300 Nm
- Flexible couplings, M<sub>tmax</sub>=150 18000 Nm

### **Gear Boxes**

 Parallel shaft helical gear units FG, i=3 – 8700, M<sub>t2</sub>=210 – 14500 Nm

 Helical bevel gear units KG, i=5 – 8700, M<sub>t2</sub>=95 – 20000 Nm

Helical worm gear units SG,
 i=3 – 3420, M<sub>t2</sub>=50 – 1350 Nm

 Helical gear units HG, i=3 – 8700, M<sub>t2</sub>=95 – 20000 Nm