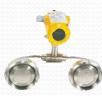

## Measuring Instruments

 Devices for pressure measurement or level measurement in open tank

• Devices for measurement of difference pressure or level in pressure tanks

• Hydrostatic level probe

• Devices for flow measurement